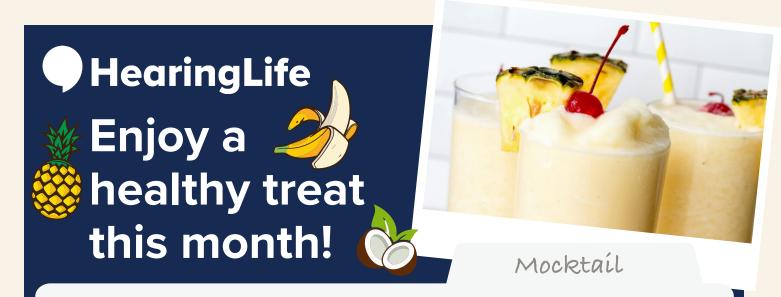

## The Yummiest Non-Alcoholic Banana Piña Colada Ever

Prep Time: 1 min. Cook Time: 2 min. Total Time: 3 min. Calories: 175 kcal Yields: 4 cups

Author: Heather I The Super Mom Life

## **INSTRUCTIONS**

- Slice fresh pineapple into triangles with a slit in the center (this will help it sit along the rim of the cup). (optional)
- 2. Add all of the main ingredients into a blender.
- 3. Blend on medium for approx. one minute, until everything is smooth.
- 4. Pour your drink into the cups and add cherries. Serve immediately.