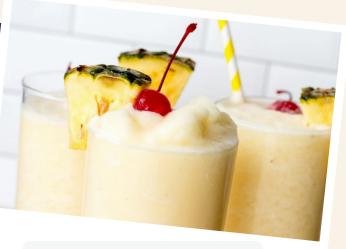

### INSTRUCTIONS

- Slice fresh pineapple into triangles with a slit in the center (this will help it sit along the rim of the cup). (optional)
- 2. Add all of the main ingredients into a blender.
- Blend on medium for approx. one minute, until everything is smooth.
- 4. Pour your drink into the cups and add cherries. Serve immediately.

#### **EQUIPMENT NEEDED**

A strong blender